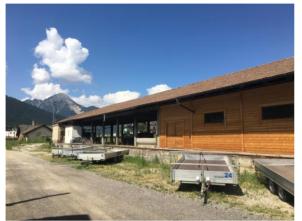

#### 3 Beschreibung

Eisenbahnlager mit großer überdachter Ladefläche; Holzkonstruktion; Satteldach mit Flachdachziegel und Leimholzperlen; Holzboden; Holztüren auf Metallrahmen; Holzfenster mit Einfachverglasung mit Metallnetz.

#### 3 Descrizione

Magazzino ferroviario con ampio piano di carico coperto; struttura in legno; tetto a doppia falda con tegola piana e tamponamento in perline di legno riverniciato; pavimento in legno; portoni in legno su intelaiatura metallica; finestre in legno a vetrata singola con retino metallico.