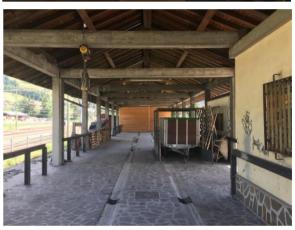

#### 3 Beschreibung

Eisenbahnlager mit großer überdachter Ladefläche; Holzkonstruktion; Satteldach mit Flachdachziegel und Leimholzperlen; Holzboden; Holztüren auf Metallrahmen; Holzfenster mit Einfachverglasung mit Metallnetz.

#### 3 Descrizione

Magazzino ferroviario con ampio piano di carico coperto; struttura in legno; tetto a doppia falda con tegola piana e tamponamento in perline di legno riverniciato; pavimento in legno; portoni in legno su intelaiatura metallica; finestre in legno a vetrata singola con retino metallico.