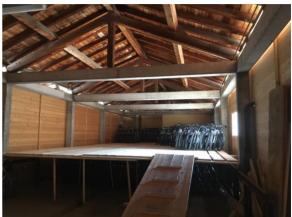

#### 3 Beschreibung

Eisenbahnlager mit großer überdachter Ladefläche; Holzkonstruktion; Satteldach mit Flachdachziegel und Leimholzperlen; Holzboden; Holztüren auf Metallrahmen; Holzfenster mit Einfachverglasung mit Metallnetz.

#### 3 Descrizione

Magazzino ferroviario con ampio piano di carico coperto; struttura in legno; tetto a doppia falda con tegola piana e tamponamento in perline di legno riverniciato; pavimento in legno; portoni in legno su intelaiatura metallica; finestre in legno a vetrata singola con retino metallico.