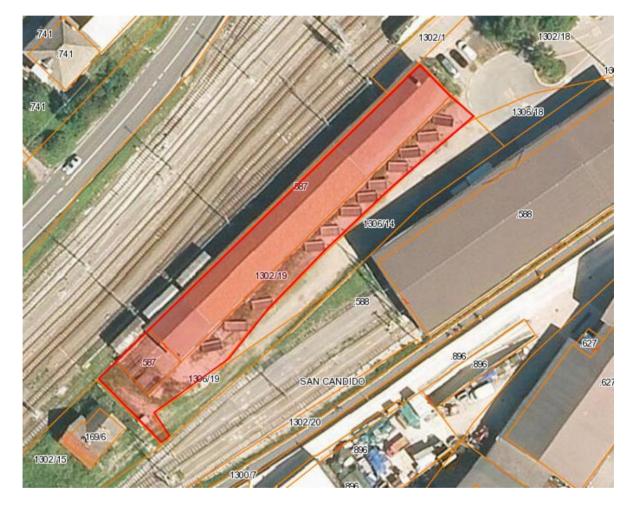

#### 3 Beschreibung

Eisenbahnlager mit großer überdachter Ladefläche; Holzkonstruktion; Satteldach mit Flachdachziegel und Leimholzperlen; Holzboden; Holztüren auf Metallrahmen; Holzfenster mit Einfachverglasung mit Metallnetz.

#### 3 Descrizione

Magazzino ferroviario con ampio piano di carico coperto; struttura in legno; tetto a doppia falda con tegola piana e tamponamento in perline di legno riverniciato; pavimento in legno; portoni in legno su intelaiatura metallica; finestre in legno a vetrata singola con retino metallico.